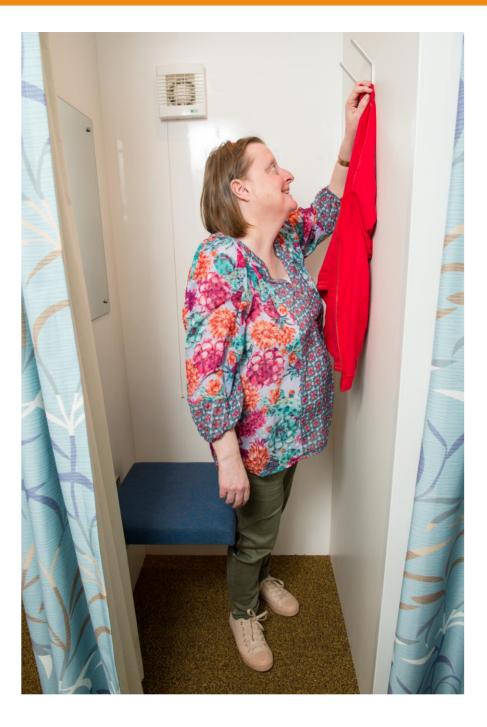

She goes into a small room called a cubicle.

She takes off her coat, jumper and bra, but leaves on her top.

A person called a radiographer does the mammogram.

The radiographer is always a woman.

There will be two radiographers at an appointment.

A special x-ray machine takes pictures of all of your breast.

It takes these pictures from different sides.

Siobhán is ready to have the mammogram.

The radiographer tells Siobhán what will happen.

Siobhán has to take her top off during the mammogram.