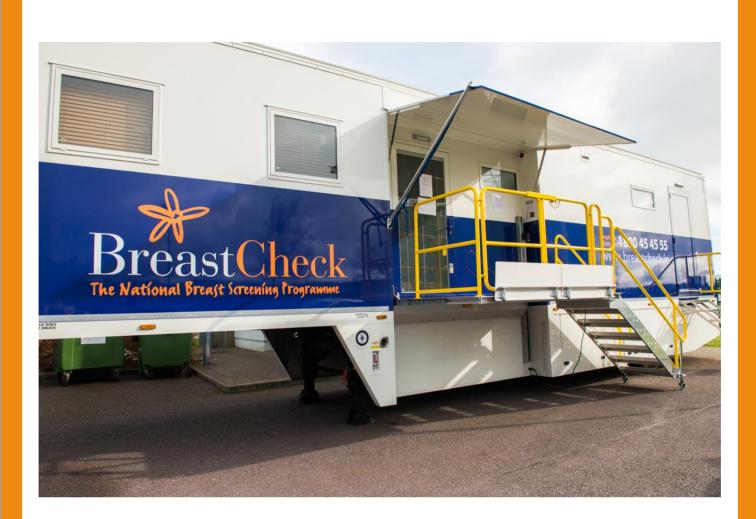

The phone number is on the letter.

Most BreastCheck appointments take place in a mobile unit.

These are parked in different places around the country.

Sometimes appointments might be at a

BreastCheck building.

You can also use public transport to get to most BreastCheck buildings and mobile units.

There are accessible parking spaces near most BreastCheck buildings and mobile units.

This is a BreastCheck mobile unit.

You can use the steps or a lift to get inside.

Siobhán goes into the mobile unit.

She gives her name to the person at the reception desk.

Siobhán and Orla sit in the waiting area.

Siobhán is given a consent form to sign before she has the mammogram.