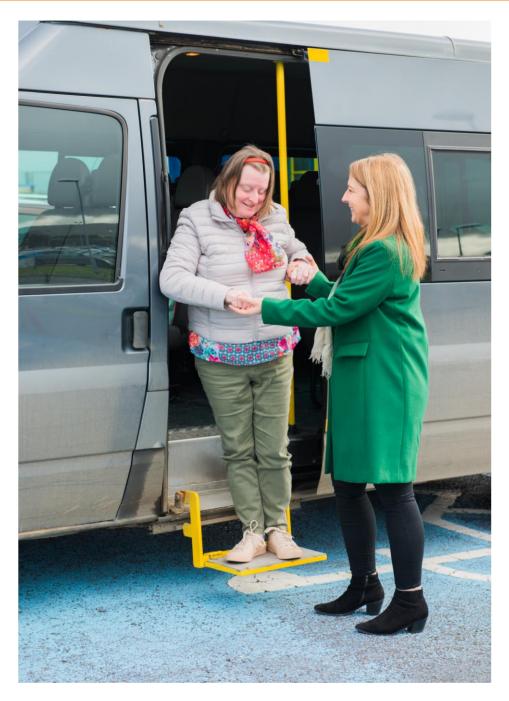

She feels a bit sore for a while after the mammogram.

She will get the results in three weeks.

Mary also has an appointment with BreastCheck.

Mary is a wheelchair user.

#### Mary arrives for her appointment.

Mary presses a button on the outside of the mobile unit.

This lets staff know that Mary is here. They will support her to get into the mobile unit.

Mary uses a lift to get inside.

Staff from the mobile unit work the lift.

The lift in some mobile units will bring you straight into the x-ray room.

Mary signs her consent form in the x-ray room.

Mary can take off her clothes and get ready in the x-ray room.