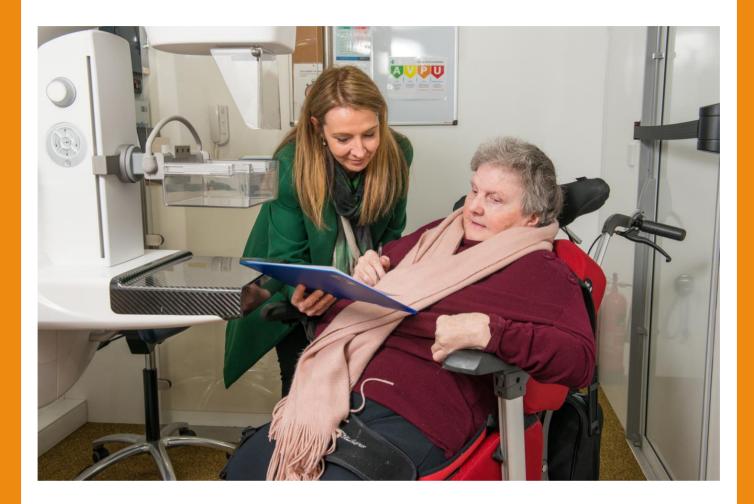

Staff from the mobile unit work the lift.

The lift in some mobile units will bring you straight into the x-ray room.

Mary signs her consent form in the x-ray room.

Mary can take off her clothes and get ready in the x-ray room.

She does not use a cubicle.

Mary asks the radiographer some questions before her mammogram.

Mary will stay in her wheelchair for the mammogram.

When the mammogram is over, Mary goes home to relax and have some lunch.