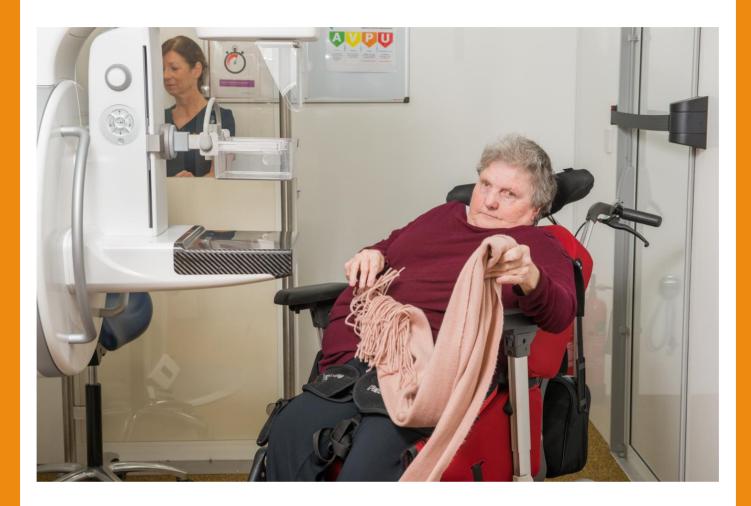

She does not use a cubicle.

Mary asks the radiographer some questions before her mammogram.

Mary will stay in her wheelchair for the mammogram.

When the mammogram is over, Mary goes home to relax and have some lunch.