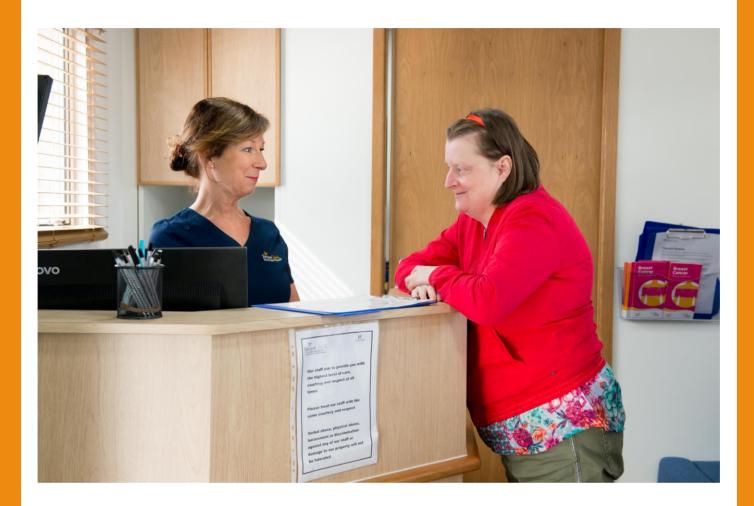

You can use the steps or a lift to get inside.

Siobhán goes into the mobile unit.

She gives her name to the person at the reception desk.

Siobhán and Orla sit in the waiting area.

Siobhán is given a consent form to sign before she has the mammogram.

Staff in the unit will explain the consent form

to Siobhán.

Siobhán can ask questions before she

makes a decision.

Please tell us if you need to have a support person in the room during the mammogram.

Siobhán's name is called.