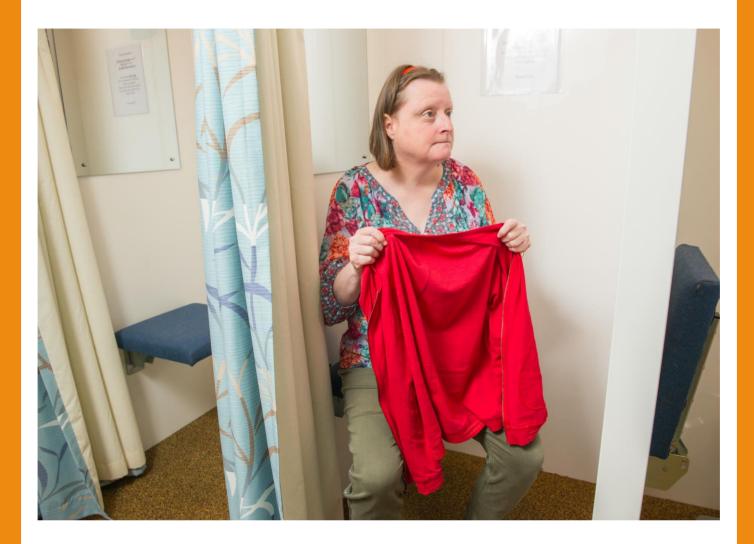

She goes into a small room called a cubicle.

She takes off her coat, jumper and bra, but leaves on her top.

A person called a radiographer does the mammogram.

The radiographer is always a woman.

There will be two radiographers at an appointment.

You need to stay still.

It only takes about a few minutes to have a mammogram.

Each picture takes about twenty seconds.

When the mammogram is finished, Siobhán gets dressed.

Siobhán takes it easy when she gets home.