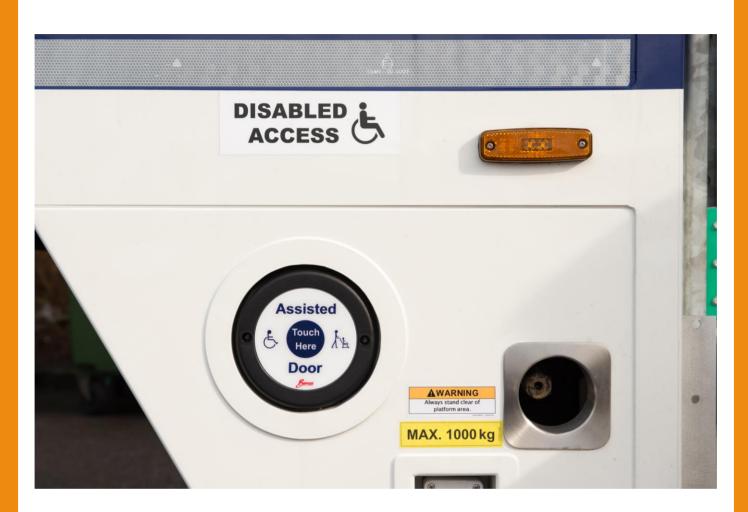

#### Mary arrives for her appointment.

Mary presses a button on the outside of the mobile unit.

This lets staff know that Mary is here. They will support her to get into the mobile unit.

Mary uses a lift to get inside.