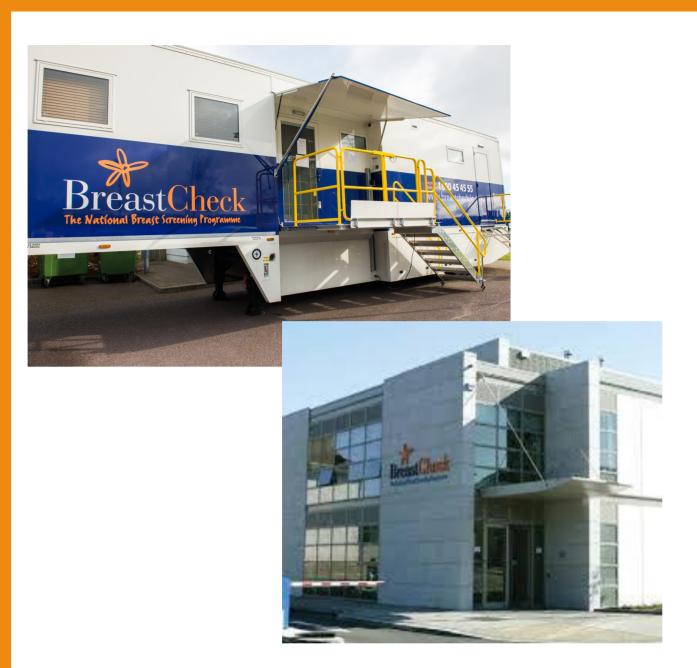

The phone number is on the letter.

Most BreastCheck appointments take place in a mobile unit.

These are parked in different places around the country.

Sometimes appointments might be at a

BreastCheck building.

You can also use public transport to get to most BreastCheck buildings and mobile units.

There are accessible parking spaces near most BreastCheck buildings and mobile units.

This is a BreastCheck mobile unit.