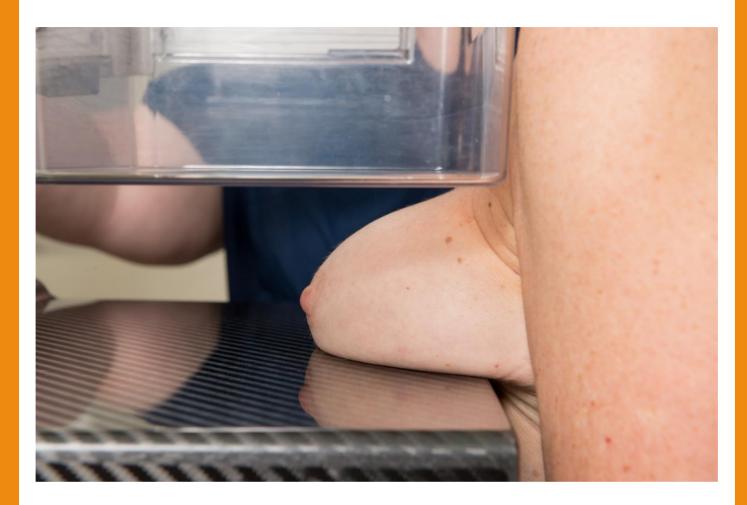

During the mammogram, you will stand or sit tight to the machine.

The radiographer will put you in the right place.

A plate comes down and presses on your breast.

This might be a bit sore.

The radiographer will move you to get the best pictures.

You need to stay still.

It only takes about a few minutes to have a mammogram.

Each picture takes about twenty seconds.

When the mammogram is finished, Siobhán gets dressed.

Siobhán takes it easy when she gets home.