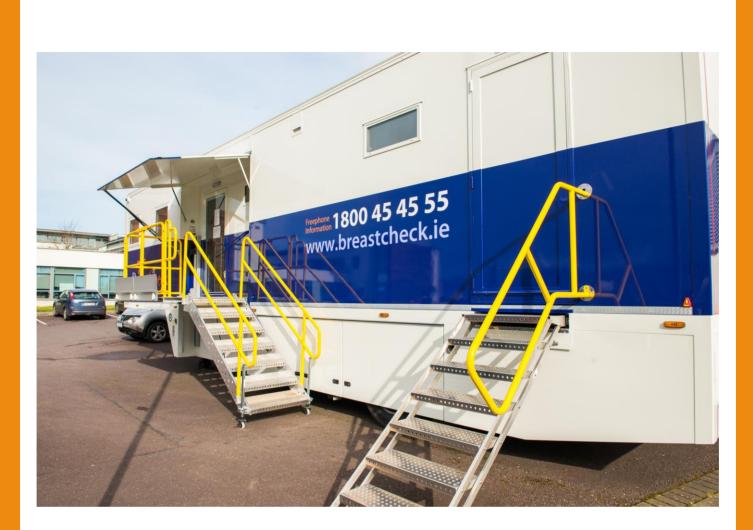

The phone number is on the letter.

Most BreastCheck appointments take place in a mobile unit.

These are parked in different places around the country.

Sometimes appointments might be at a

BreastCheck building.

You can also use public transport to get to most BreastCheck buildings and mobile units.

There are accessible parking spaces near most BreastCheck buildings and mobile units.

This is a BreastCheck mobile unit.

You can use the steps or a lift to get inside.

Siobhán goes into the mobile unit.

She gives her name to the person at the reception desk.

Siobhán and Orla sit in the waiting area.

Siobhán is given a consent form to sign before she has the mammogram.