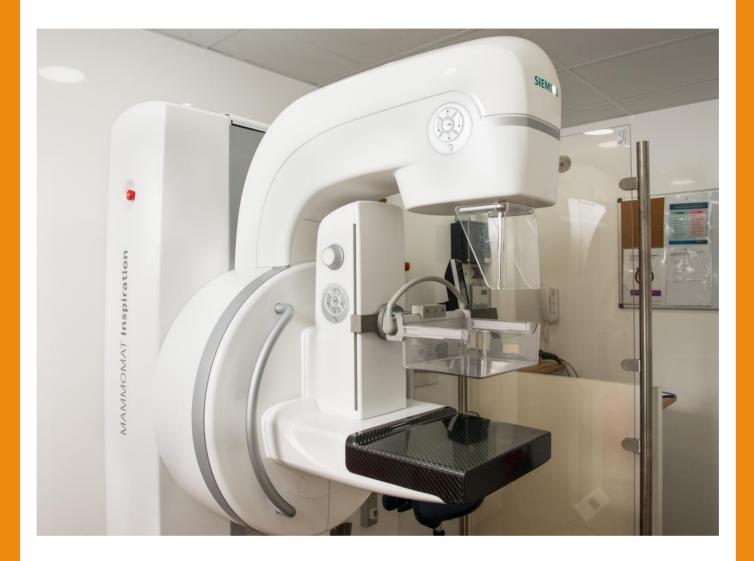

You can also use public transport to get to most BreastCheck buildings and mobile units.

There are accessible parking spaces near most BreastCheck buildings and mobile units.

This is a BreastCheck mobile unit.

A special x-ray machine takes pictures of all of your breast.

It takes these pictures from different sides.

Siobhán is ready to have the mammogram.

The radiographer tells Siobhán what will happen.

Siobhán has to take her top off during the mammogram.