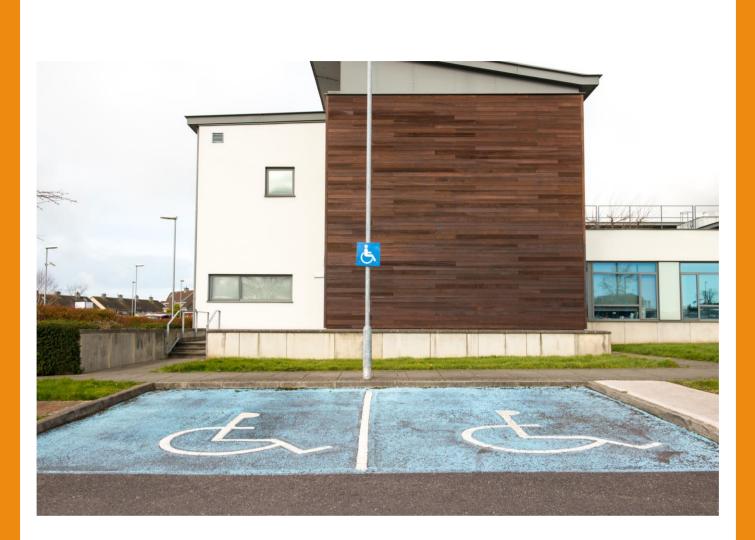

You can also use public transport to get to most BreastCheck buildings and mobile units.

There are accessible parking spaces near most BreastCheck buildings and mobile units.

This is a BreastCheck mobile unit.