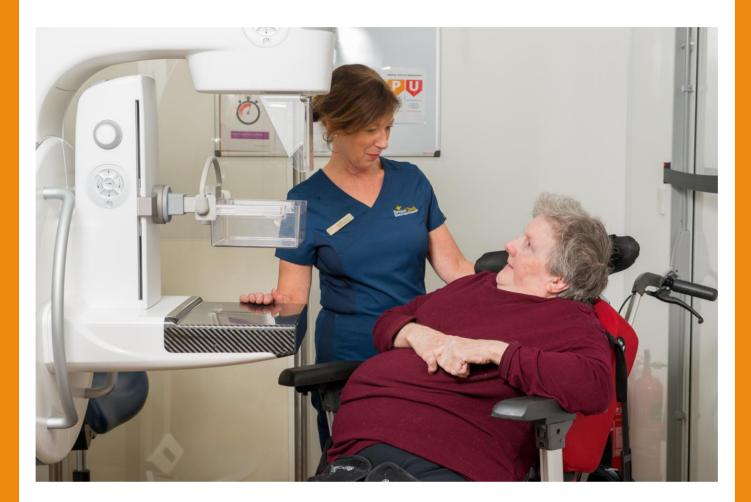

She does not use a cubicle.

Mary asks the radiographer some questions before her mammogram.

Mary will stay in her wheelchair for the mammogram.

When the mammogram is over, Mary goes home to relax and have some lunch.