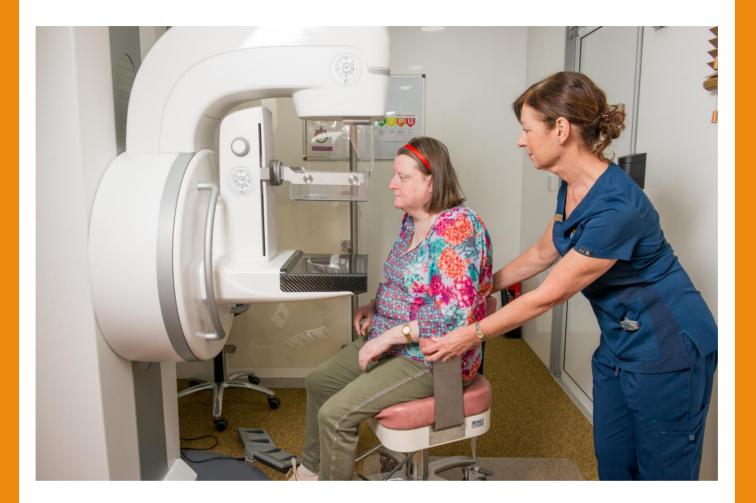

She goes into a small room called a cubicle.

She takes off her coat, jumper and bra, but leaves on her top.

A person called a radiographer does the mammogram.

The radiographer is always a woman.

There will be two radiographers at an appointment.

A special x-ray machine takes pictures of all of your breast.

It takes these pictures from different sides.

Siobhán is ready to have the mammogram.

The radiographer tells Siobhán what will happen.

Siobhán has to take her top off during the mammogram.

During the mammogram, you will stand or sit tight to the machine.

The radiographer will put you in the right place.

A plate comes down and presses on your breast.

This might be a bit sore.

The radiographer will move you to get the best pictures.