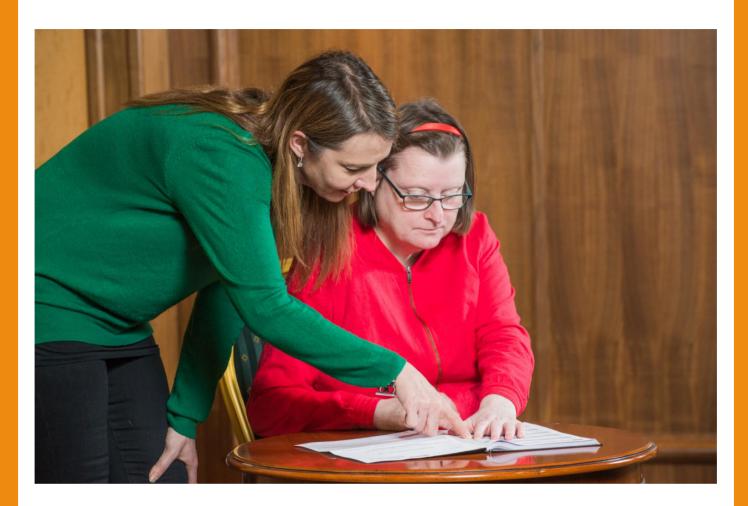

# **Going for a Mammogram**

## **A Photo Story**

Siobhán gets a letter in the post from BreastCheck.

She asks her keyworker Orla to read the letter with her.

The letter says when the appointment will be and where it will be.

Siobhán asks Orla to come with her to the mammogram.

They check the diary to see if the date suits.

Siobhán can ring BreastCheck to change the appointment if the date does not suit.