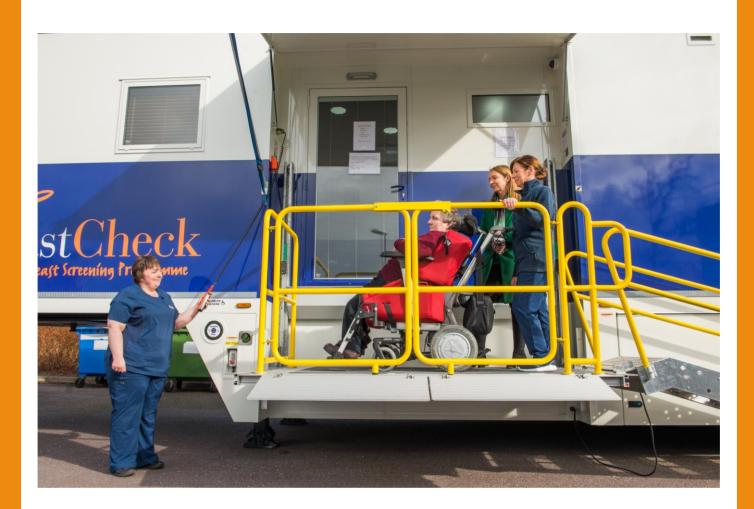

#### Mary arrives for her appointment.

Mary presses a button on the outside of the mobile unit.

This lets staff know that Mary is here. They will support her to get into the mobile unit.

Mary uses a lift to get inside.

Staff from the mobile unit work the lift.

The lift in some mobile units will bring you straight into the x-ray room.

Mary signs her consent form in the x-ray room.

Mary can take off her clothes and get ready in the x-ray room.