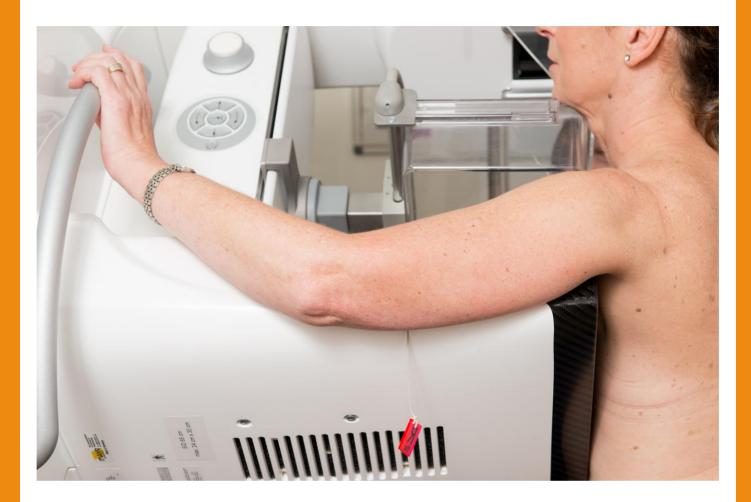

A special x-ray machine takes pictures of all of your breast.

It takes these pictures from different sides.

Siobhán is ready to have the mammogram.

The radiographer tells Siobhán what will happen.

Siobhán has to take her top off during the mammogram.

During the mammogram, you will stand or sit tight to the machine.

The radiographer will put you in the right place.

A plate comes down and presses on your breast.

This might be a bit sore.

The radiographer will move you to get the best pictures.