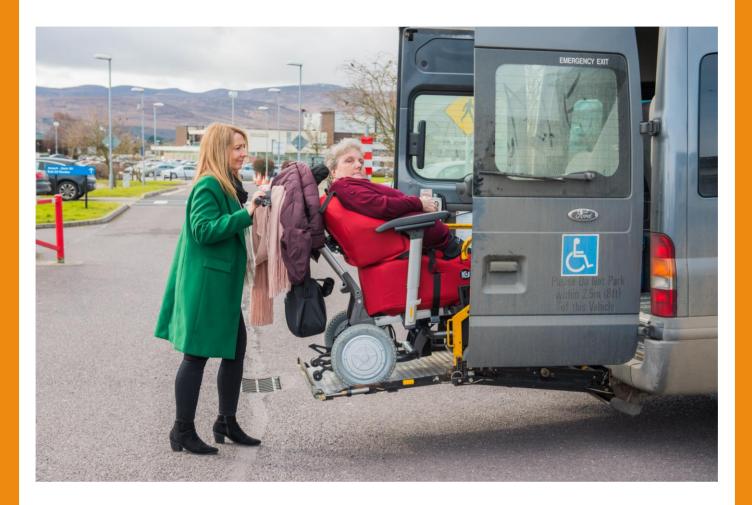

She feels a bit sore for a while after the mammogram.

She will get the results in three weeks.

Mary also has an appointment with BreastCheck.

Mary is a wheelchair user.

#### Mary arrives for her appointment.

Mary presses a button on the outside of the mobile unit.

This lets staff know that Mary is here. They will support her to get into the mobile unit.

Mary uses a lift to get inside.