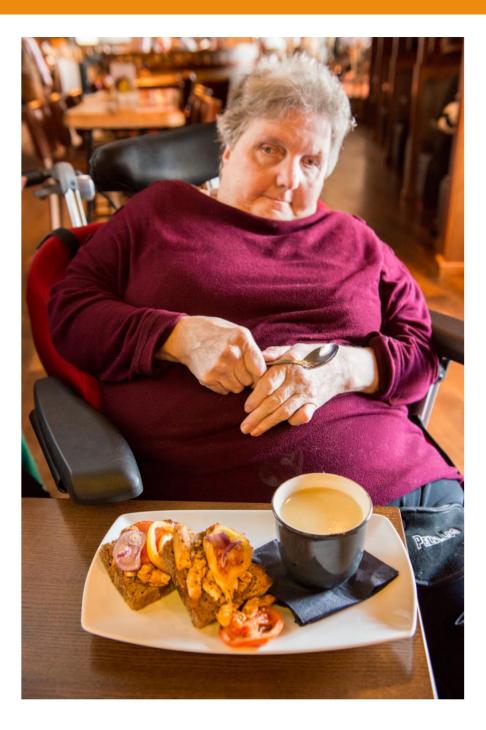

She does not use a cubicle.

Mary asks the radiographer some questions before her mammogram.

Mary will stay in her wheelchair for the mammogram.

When the mammogram is over, Mary goes home to relax and have some lunch.