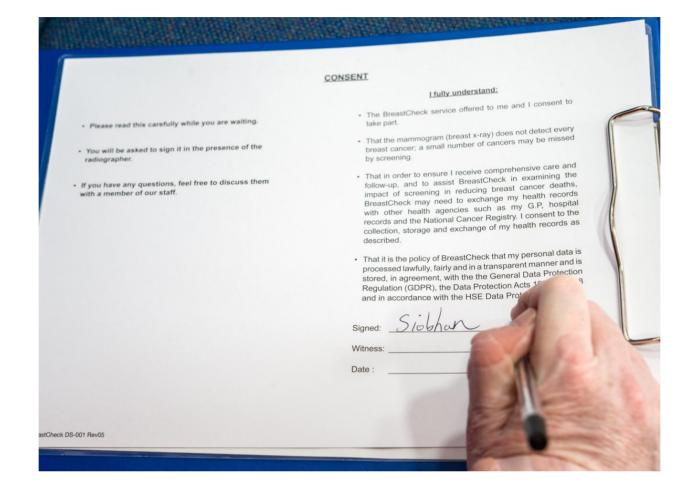

You can use the steps or a lift to get inside.

Siobhán goes into the mobile unit.

She gives her name to the person at the reception desk.

Siobhán and Orla sit in the waiting area.

Siobhán is given a consent form to sign before she has the mammogram.

Staff in the unit will explain the consent form

to Siobhán.

Siobhán can ask questions before she

makes a decision.

Please tell us if you need to have a support person in the room during the mammogram.

Siobhán's name is called.