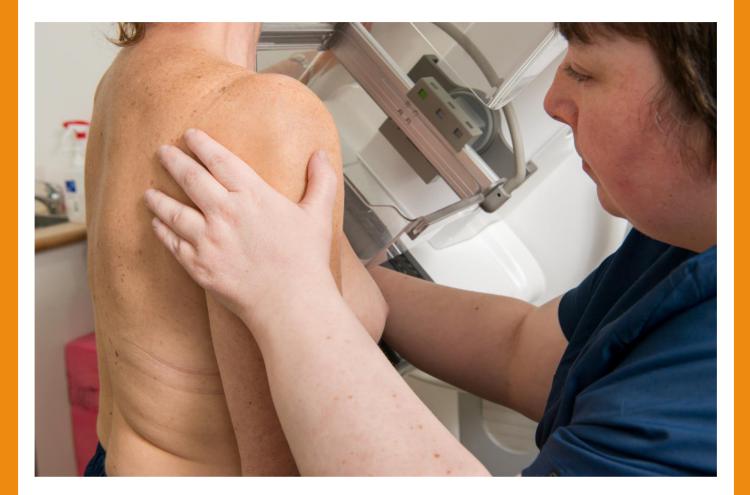

She goes into a small room called a cubicle.

She takes off her coat, jumper and bra, but leaves on her top.

A person called a radiographer does the mammogram.

The radiographer is always a woman.

There will be two radiographers at an appointment.

A special x-ray machine takes pictures of all of your breast.

It takes these pictures from different sides.

Siobhán is ready to have the mammogram.

The radiographer tells Siobhán what will happen.

Siobhán has to take her top off during the mammogram.

During the mammogram, you will stand or sit tight to the machine.

The radiographer will put you in the right place.

A plate comes down and presses on your breast.

This might be a bit sore.

The radiographer will move you to get the best pictures.