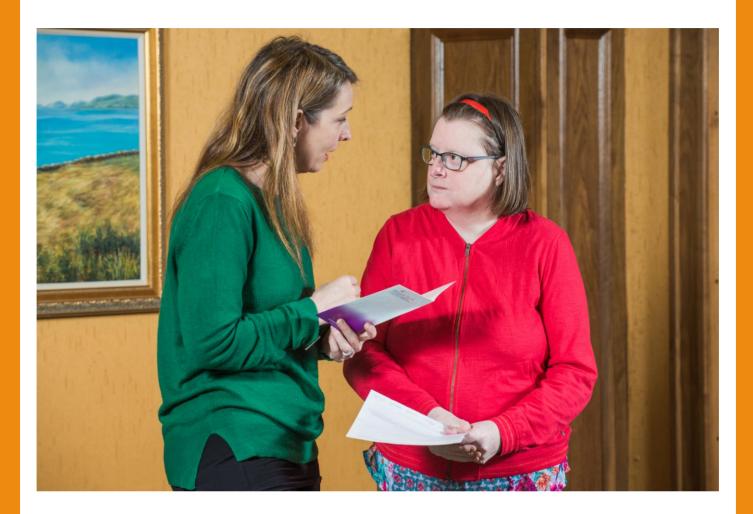

## **A Photo Story**

Siobhán gets a letter in the post from BreastCheck.

She asks her keyworker Orla to read the letter with her.

The letter says when the appointment will be and where it will be.

Siobhán asks Orla to come with her to the mammogram.

They check the diary to see if the date suits.

Siobhán can ring BreastCheck to change the appointment if the date does not suit.