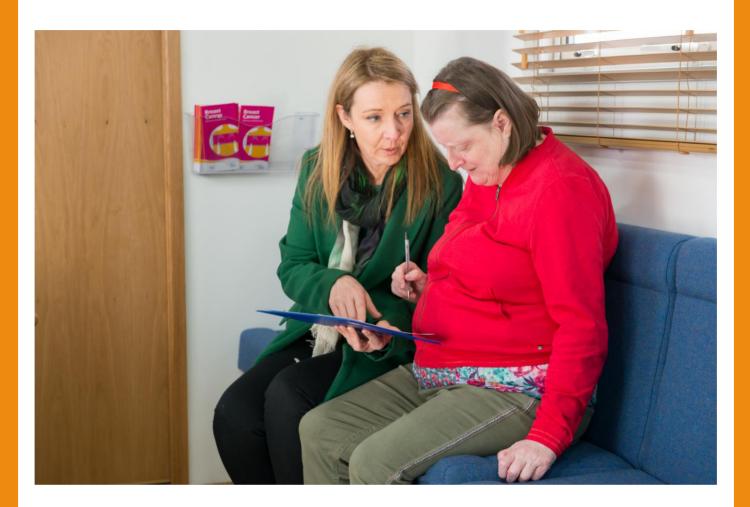

## **A Photo Story**

Siobhán gets a letter in the post from BreastCheck.

She asks her keyworker Orla to read the letter with her.

The letter says when the appointment will be and where it will be.

Siobhán asks Orla to come with her to the mammogram.

They check the diary to see if the date suits.

Siobhán can ring BreastCheck to change the appointment if the date does not suit.

You can use the steps or a lift to get inside.

Siobhán goes into the mobile unit.

She gives her name to the person at the reception desk.

Siobhán and Orla sit in the waiting area.

Siobhán is given a consent form to sign before she has the mammogram.

Staff in the unit will explain the consent form

to Siobhán.

Siobhán can ask questions before she

makes a decision.

Please tell us if you need to have a support person in the room during the mammogram.

Siobhán's name is called.