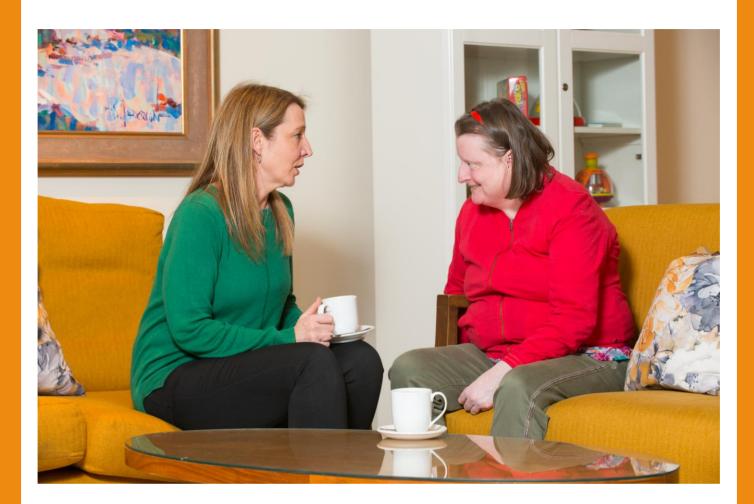

## **A Photo Story**

Siobhán gets a letter in the post from BreastCheck.

She asks her keyworker Orla to read the letter with her.

The letter says when the appointment will be and where it will be.

Siobhán asks Orla to come with her to the mammogram.

They check the diary to see if the date suits.

Siobhán can ring BreastCheck to change the appointment if the date does not suit.