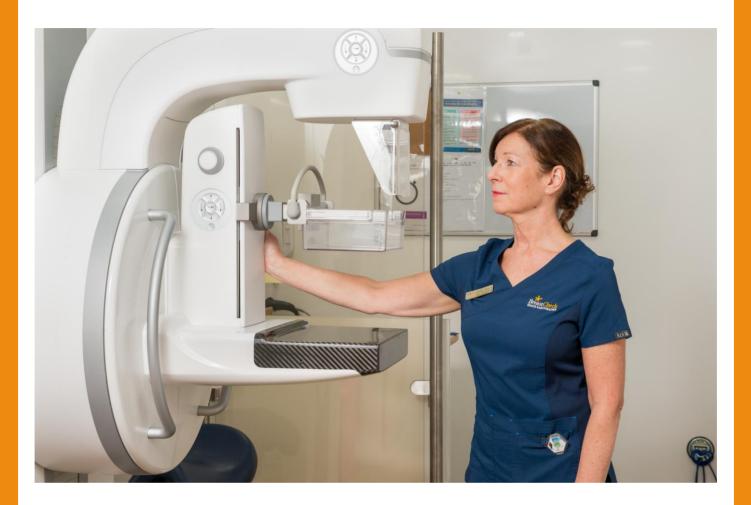

She goes into a small room called a cubicle.

She takes off her coat, jumper and bra, but leaves on her top.

A person called a radiographer does the mammogram.

The radiographer is always a woman.

There will be two radiographers at an appointment.

A special x-ray machine takes pictures of all of your breast.

It takes these pictures from different sides.

Siobhán is ready to have the mammogram.

The radiographer tells Siobhán what will happen.

Siobhán has to take her top off during the mammogram.

During the mammogram, you will stand or sit tight to the machine.

The radiographer will put you in the right place.

A plate comes down and presses on your breast.

This might be a bit sore.

The radiographer will move you to get the best pictures.